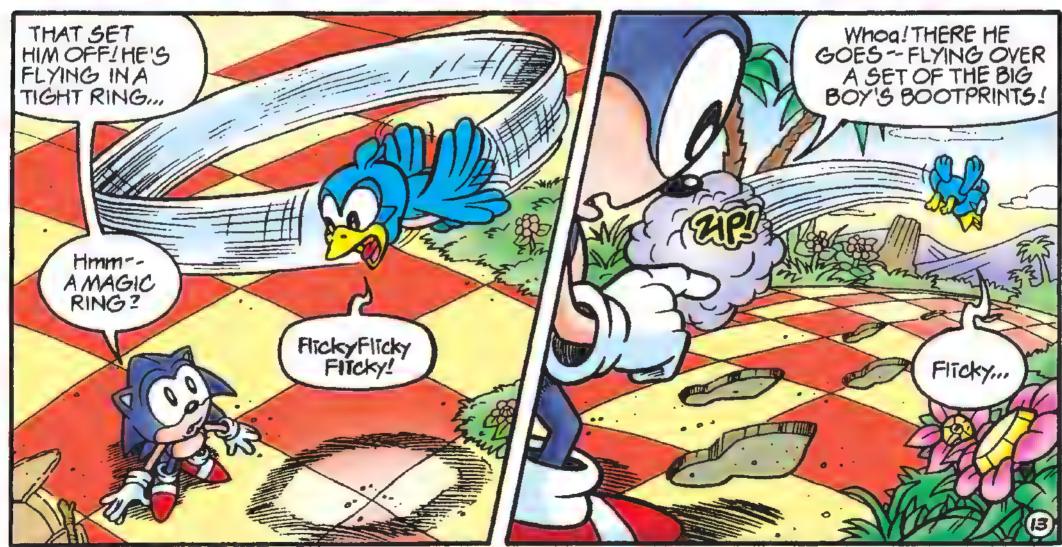

in his day—alternate universes, surreal zones\* para-cosmic realities and much more, But none of these could have prepared him for the weirdest one of all... on flielie Island

Remote and uncivilized, the tiny atoll's unspoiled environment houses more than just the planet Mobius' most endangered aviary species, the Flickie Bird. The island also contains the secret gateway to the ultimate zone.

The Flickie Zone!

Unfortunately for the inhabitants of the planet Mobius.

the evil **Doctor Ivo Robotnik** has detected this unusual location.

He intends to plunder flickie Island's natural resources to

fuel his own nefarious schemes.